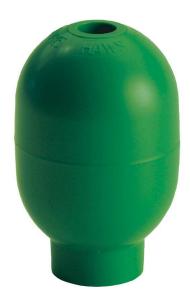

## model SP11FC

Eyewash Head

### **SPECIFICATIONS**

Model SP11FC is a Soft-Flo ABS plastic anti-surge eyewash head in Safety Green, with a built-in 1.2 gpm (4.5 L) automatic pressure compensation flow control. This assures a single, soft-and-steady stream of water for flowing water pressure ranging from 30 to 90 psi (2.1 to 6.2 bar). Flow control is easily accessible for cleaning. Supply: 1/4" NPT.