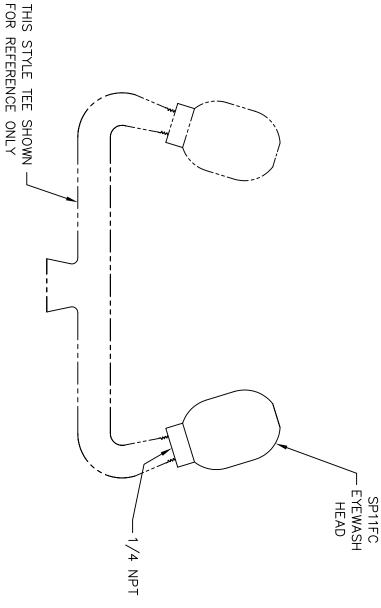

### **SPECIFICATIONS**

Model SP11FC is a Soft-Flo ABS plastic anti-surge eyewash head in Safety Green, with a built-in 1.2 gpm (4.5 L) automatic pressure compensation flow control. This assures a single, soft-and-steady stream of water for flowing water pressure ranging from 30 to 90 psi (2.1 to 6.2 bar). Flow control is easily accessible for cleaning. Supply: 1/4" NPT.

# **NOTES**

- 1. MODEL SP11FC IS DESIGNED FOR 1.2 GPM FLOW.
- ASSEMBLY INSTRUCTIONS:

5

- STEP 1. REMOVE OLD EYEWASH HEAD
- STEP 2. MAKE SURE THREADS ARE CLEAN.
- STEP 3. SCREW ON NEW EYEWASH HEAD UNTIL HAND TIGHT. <u>DO NOT USE PIPE SEALANT AS THIS COULD DAMAGE EYEWASH HEAD.</u>

TEFLON TAPE CAN BE USED BUT NOT REQUIRED.

STEP 4. TURN ON VALVE & CHECK FLOW PATTERN USING EYEWASH GAGE PER ANSI Z358.1.

Hows Mrg Per In TILE: EYEWASH HEAD, SPITFC

INFO FAX: 1-888-FAX-HAWS (1-888-329-4297) 1455 Kleppe Ln, Sparks NV, 89431 Phone: 775-359-4712 Fax: 775-359-7424