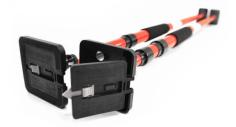

## DUST SHIELD PRO EXTENDABLE POLES

Dust Shield PRO<sup>™</sup> is the innovative system that makes constructing temporary walls to control dust and heat loss, quick, simple and affordable.

The locking head ensures that screening will not slip; and the dent resistant poles, with patented microadjust handles, are designed to stand up to the toughest conditions. Once done, the Dust Shield PRO<sup>™</sup> pole compacts for easy storage. They are available in 12 ft and 20 ft.

## **PRODUCT FEATURES**

- Makes constructing temporary walls quick and affordable
- Heavy gauge aluminum prevents dents
- Adjustable poles are available in 12 ft and now 20 ft.
- 360 degree swivel foot for use on flat and angles ceilings
- Custom printed bags available
- Micro adjust feature increases tension against the ceiling

Poles adjust up to 12ft (pack of 2) DSPRO2 Poles adjust up to 20ft (pack of 2) DSPRO20

CORPORATE OFFICE 10457 163RD PLACE ORLAND PARK, ILLINOIS 60467

P 844 4NO MESS F 708 226 9817