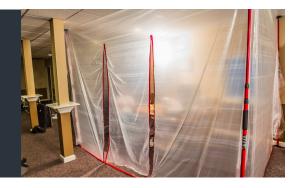

## DUST SHIELD PRO EXTENDABLE POLES

Dust Shield PRO<sup>™</sup> is the innovative system that makes constructing temporary walls to control dust and heat loss, quick, simple and affordable.

The locking head ensures that screening will not slip; and the dent resistant poles, with patented microadjust handles, are designed to stand up to the toughest conditions. Once done, the Dust Shield PRO<sup>™</sup> pole compacts for easy storage. They are available in 12 ft and 20 ft.

## **PRODUCT FEATURES**

- Makes constructing temporary walls quick and affordable
- Heavy gauge aluminum prevents dents
- Adjustable poles are available in 12 ft and now 20 ft.
- 360 degree swivel foot for use on flat and angles ceilings
- Custom printed bags available
- Micro adjust feature increases tension against the ceiling