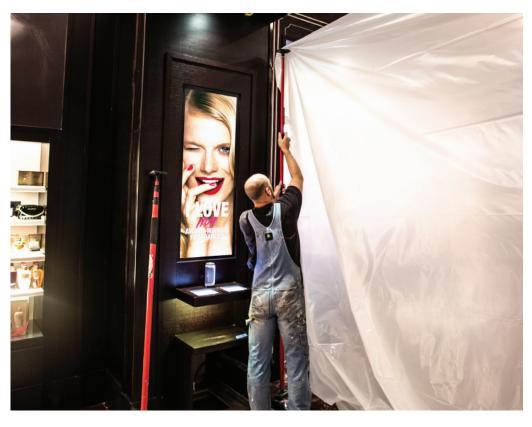

## DUST SHIELD PRO EXTENDABLE POLES

Dust Shield PRO<sup>™</sup> is the innovative system that makes constructing temporary walls to control dust and heat loss, quick, simple and affordable.

The locking head ensures that screening will not slip; and the dent resistant poles, with patented microadjust handles, are designed to stand up to the toughest conditions. Once done, the Dust Shield PRO<sup>™</sup> pole compacts for easy storage. They are available in 12 ft and 20 ft.

## **PRODUCT FEATURES**

- Makes constructing temporary walls quick and affordable
- Heavy gauge aluminum prevents dents
- Adjustable poles are available in 12 ft and now 20 ft.
- 360 degree swivel foot for use on flat and angles ceilings
- Custom printed bags available
- Micro adjust feature increases tension against the ceiling